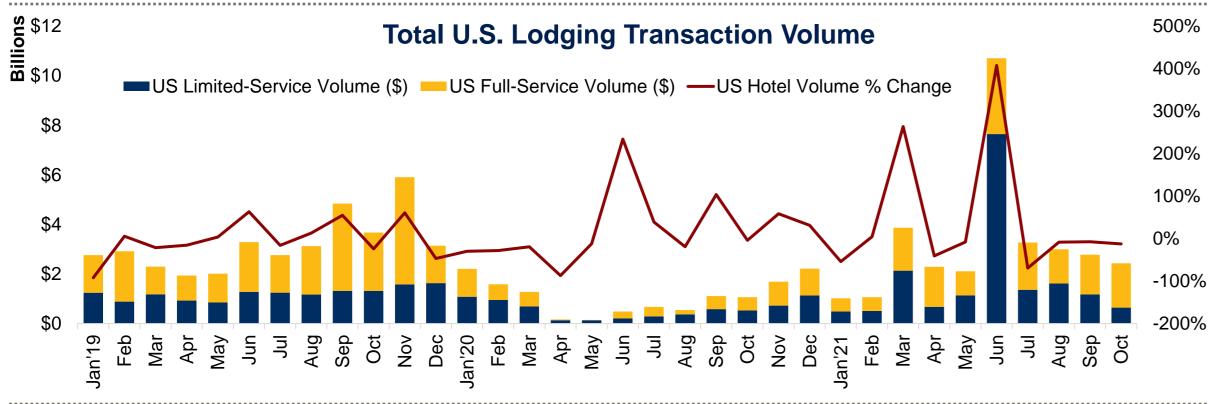

## **U.S. Lodging Demand Recovery Trend**

97%
Portion of 2019
average weekly
demand recovered

66% YE 2019 Occupancy

57% Estimated 2021 Occupancy