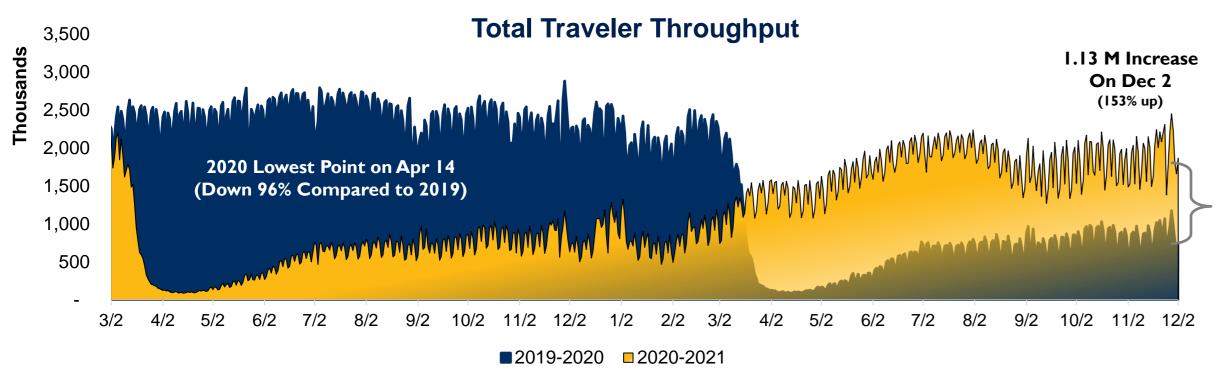

## **U.S. Lodging Demand Recovery Trend**

97%
Portion of 2019
average weekly
demand recovered

66% YE 2019 Occupancy

57% Estimated 2021 Occupancy