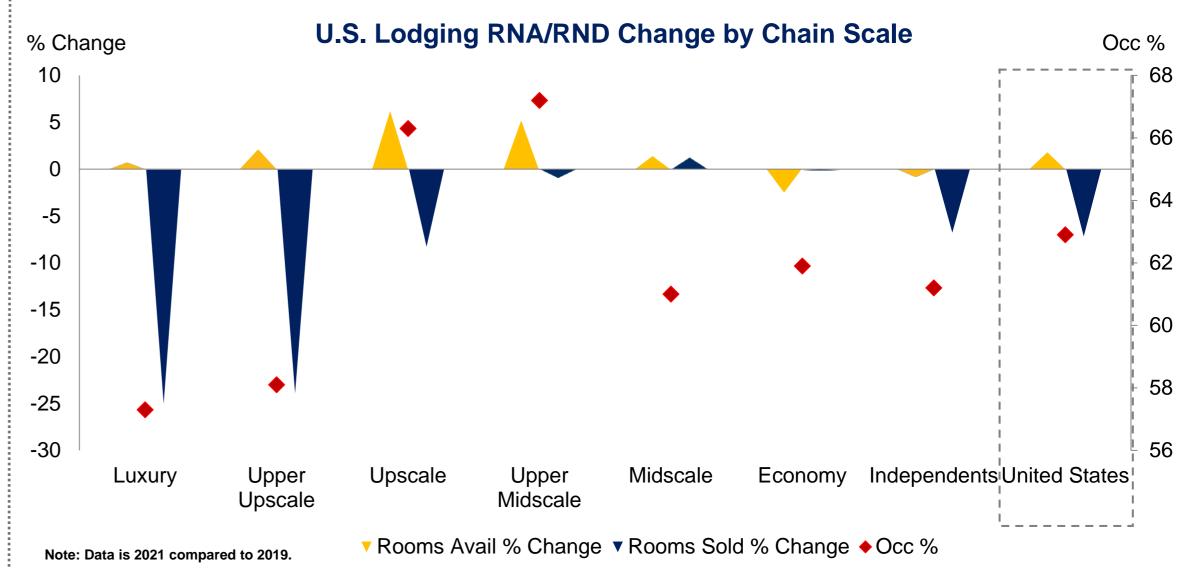

**MARKET REPORT** 

# US Lodging Market Overview



Weekly Room Nights

## **U.S. Lodging Demand Recovery Trend**



97%
Portion of 2019
average weekly
demand recovered

66% YE 2019 Occupancy

57% Estimated 2021 Occupancy



## **U.S. Lodging Market Mix/Change - October**

























At Horwath HTL, our focus is one hundred percent on hotel, tourism and leisure consulting. Our services cover every aspect of hotel real estate, tourism and leisure development.

We are a global brand with 49 offices in 39 countries, who have successfully carried out over 30,000 assignments for private and public clients.

We are part of the Crowe Global network, a top 10 accounting and financial services network. We are the number one choice for companies and financial institutions looking to invest and develop in the industry.

## Our key areas of business are:

- Hotel Planning & Development
- Hotel Asset Management
- Hotel Valuation
- Health & Wellness
- Transactional Advisory
- Expert Witness & Litigation
- Leisure
- Tourism
- Hospitality Crisis Management

### *