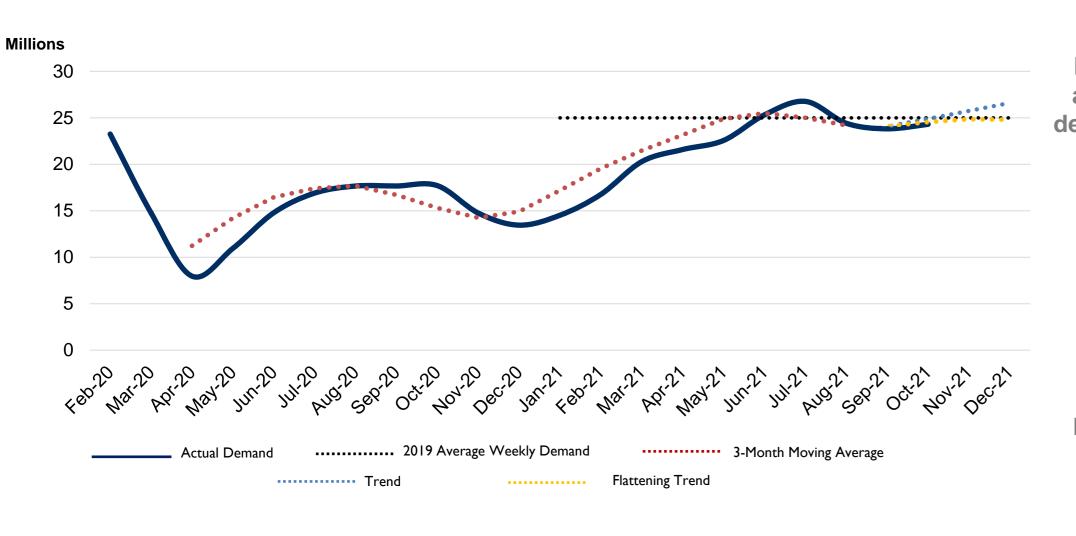

## **U.S. Lodging Demand Recovery Trend**

97%
Portion of 2019
average weekly
demand recovered

66% YE 2019 Occupancy

57% Estimated 2021 Occupancy