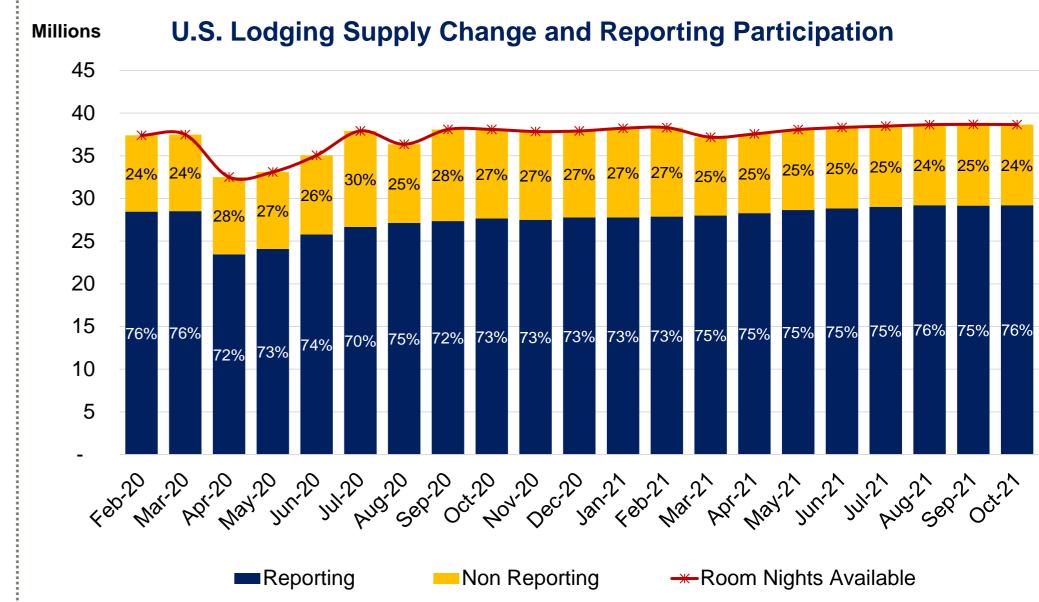

**MARKET REPORT** 

# US Lodging Market Overview



Weekly Room Nights

## **U.S. Lodging Demand Recovery Trend**



97%
Portion of 2019
average weekly
demand recovered

66% YE 2019 Occupancy

57% Estimated 2021 Occupancy



## **U.S. Lodging Market Mix/Change - October**

























At Horwath HTL, our focus is one hundred percent on hotel, tourism and leisure consulting. Our services cover every aspect of hotel real estate, tourism and leisure development.

We are a global brand with 49 offices in 39 countries, who have successfully carried out over 30,000 assignments for private and public clients.

We are part of the Crowe Global network, a top 10 accounting and financial services network. We are the number one choice for companies and financial institutions looking to invest and develop in the industry.

## Our key areas of business are:

- Hotel Planning & Development
- Hotel Asset Management
- Hotel Valuation
- Health & Wellness
- Transactional Advisory
- Expert Witness & Litigation
- Lei