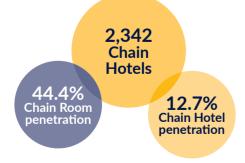

# Chain penetration hit an all-time high while the overall German market continued to grow steadily by more than 18,000 rooms and 125 hotels in 2019.

#### The Market

Even though the share of the chain hotel industry in the overall German market is only 12.7%, a trend towards chain hotels continues to emerge, especially in Germany's large cities.

Chain penetration in terms of both rooms and hotels has risen compared to 2018. It is striking that the chain penetration by hotels only increased by 1.6% from 12.5% to 12.7%, while chain penetration by rooms increased by 4% from 42.7% to 44.4%. This reflects the trend towards fewer hotels with a higher number of rooms. At the same time, the average room size remains the same as in the previous year.